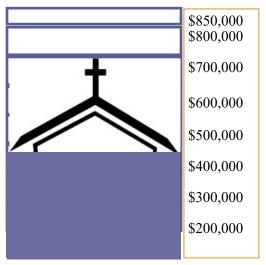

# THANK YOU FOR ALWAYS HELPING US, HELP OTHERS!!

Thank you to the **313** donors who have responded to our *Raise the Roof* campaign, pledging \$435,267.69

We continue to receive pledge cards in the mail and will keep you updated on how successful this campaign is.