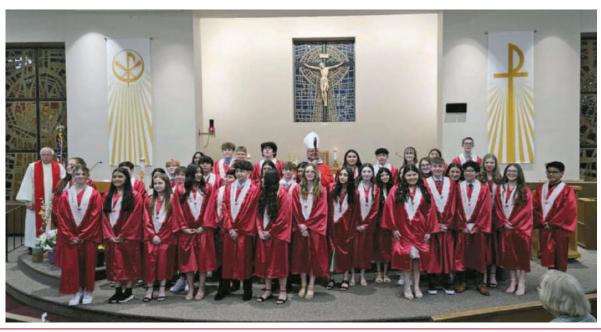

# A HUGE THANKS TO BISHOP LOMBARDO AND FR. TOM FOR A BEAUTIFUL MASS THIS PAST WEEKEND FOR CONFIRMATION. CONGRATULATIONS TO THE 2024 CONFIRMATION CLASS!!!